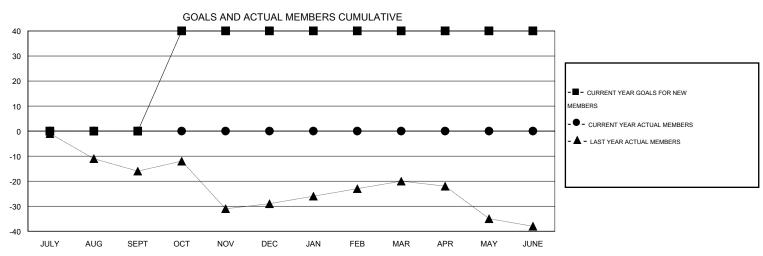

## **LOCATION NEW YORK**

GMT CA 1

|                          |                  | Clubs             |                  |                  |                          |                    | Members                             |                    |                  |
|--------------------------|------------------|-------------------|------------------|------------------|--------------------------|--------------------|-------------------------------------|--------------------|------------------|
|                          | RESU             | LTS FOR 2015-2016 | i                |                  | RESULTS FOR 2015-2016    |                    |                                     |                    |                  |
| QUARTER                  | NEW CLUB<br>GOAL | NEW CLUBS         | DROPPED<br>CLUBS | NET<br>GAIN/LOSS | QUARTER                  | NEW MEMBER<br>GOAL | CHARTER AND<br>NEW MEMBERS<br>ADDED | DROPPED<br>MEMBERS | NET<br>GAIN/LOSS |
| JULY/AUG/SEPT            | 0                | 0                 | 0                | 0                | JULY/AUG/SEPT            | 0                  | 7                                   | 7                  | 0                |
| OCT/NOV/DEC  JAN/FEB/MAR | 0                | 0                 | 0<br>0           | 0                | OCT/NOV/DEC  JAN/FEB/MAR | 40<br>0            | 0                                   | 0<br>0             | 0<br>0           |
| APR/MAY/JUNE             | 0                | 0                 | 0                | 0                | APR/MAY/JUNE             | 0                  | 0                                   | 0                  | 0                |

## GOALS AND ACTUAL NEW CLUBS CUMULATIVE

| DROPPED CLUBS: 0  DROPPED MEMBERS |             | 5 CLUBS OF 45 ADDED 1 OR MORE<br>NEW MEMBERS | GENDER DISTRIBU  MALE  FEMALE         | TION<br>849 (74.60%)<br>289 (25.40%) |           |
|-----------------------------------|-------------|----------------------------------------------|---------------------------------------|--------------------------------------|-----------|
| DECEASED  CLUB CANCELLED  OTHER   | 0<br>0<br>7 | CLICK HERE FOR HEALTH ASSESSMENT DATA        | FAMILY UNIT MEMBERS HEAD OF HOUSEHOLD |                                      | 194<br>94 |
| TOTAL                             | 7           |                                              | NON-HEAD OF HOUSEHOLD                 |                                      |           |